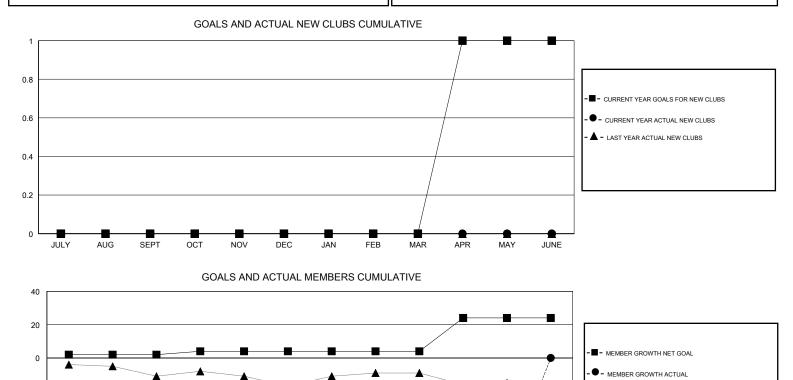

## LOCATION ILLINOIS

| GMT CA |
|--------|
|--------|

| Clubs                 |               |           |               | Members               |                           |                         |                                                    |
|-----------------------|---------------|-----------|---------------|-----------------------|---------------------------|-------------------------|----------------------------------------------------|
| RESULTS FOR 2017-2018 |               |           |               | RESULTS FOR 2017-2018 |                           |                         |                                                    |
| QUARTER               | NEW CLUB GOAL | NEW CLUBS | DROPPED CLUBS | QUARTER               | MEMBER GROWTH NET<br>GOAL | MEMBER GROWTH<br>ACTUAL | DROPPED<br>MEMBERS ACTUAL<br>(including transfers) |
| JULY/AUG/SEPT         | 0             | 0         | 1             | JULY/AUG/SEPT         | 2                         | 11                      | 45                                                 |
| OCT/NOV/DEC           | 0             | 0         | 0             | OCT/NOV/DEC           | 2                         | 16                      | 24                                                 |
| JAN/FEB/MAR           | 0             | 0         | 0             | JAN/FEB/MAR           | 0                         | 17                      | 32                                                 |
| APR/MAY/JUNE          | 1             | 0         | 0             | APR/MAY/JUNE          | 20                        | 14                      | 19                                                 |